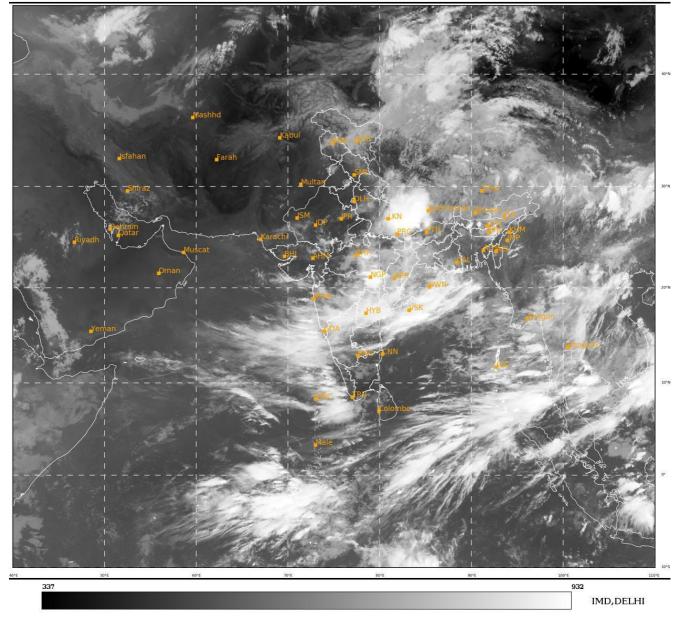

## **BAY OF BENGAL:**

SCATTERED LOW AND MEDIUM CLOUDS WITH EMBEDDED INTENSE TO VERY INTENSE CONVECTION LAY OVER NORTHWEST ADJOINING WESTCENTRAL BAYOF BENGAL AND SOUTHEAST BAY OF BENGAL ANDAMAN SEA. SCATTERED LOW AND MEDIUM CLOUDS WITH EMBEDDED MODERATE TO INTENSE CONVECTION LAY OVER REST BAY OF BENGAL.

## ARABIAN SEA:

SCATTERED LOW AND MEDIUM CLOUDS WITH EMBEDDED INTENSE TO V INTENSE CONVECTION LAY OVER EASTCENTRAL ARABIAN SEA AND MODERATE TO INTENSE CONVECTION LAY OVER NORTHEAST ARABIAN SEA OFF SOUTH GUJARAT COAST SOUTHEAST ARABIAN SEA COMORIN. SCATTERED LOW AND MEDIUM CLOUDS WITH EMBEDDED WEAK TO MODERATE CONVECTION LAY OVER WESTCENTRAL & SOUTHWEST ARABIAN SEA.

SAT : INSAT-3D IMG IMG\_TIR1 10.8 um L1C Mercator 08-07-2021/(0300 to 0326) GMT 08-07-2021/(0830 to 0856) IST